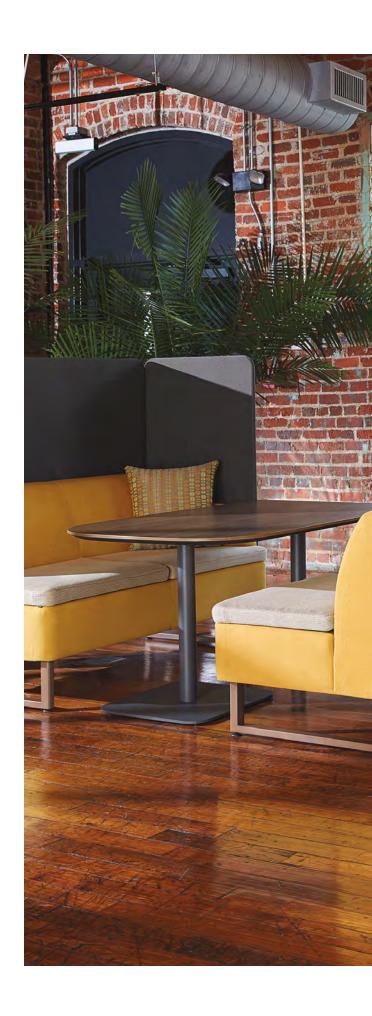

# **Meeting room privacy meets** up-and-about activity

Astir™ Collaborative Work answers the call for soft seating solutions while providing separate work spaces and sturdy posture support for those looking to step away from their desks. The line provides a soft yet upright sit to keep employees engaged and working comfortably at a table setting. Benches and poufs offer additional seating where needed and a unique, single-seat style with high screens on three sides creates a quiet, secure and comfortable space for individual focus.

# A fresh way to get away from your desk

Finding the right combination of properly sized tables and seats is a key element in the creation of efficient, open-space meeting areas that still offer employees the means to practice safe social distance. Multiple models including single, booth and cafe-type seating, a True-corner that makes it easy to make an L-shaped unit as well as poufs and benches, create numerous solutions for every space in the office. In addition, Astir™ seating and Birk® table heights were created to work seamlessly together in all collaborative areas.