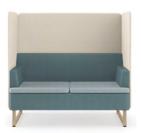

# **High-Back Screen**

HASHB1MF One+ Lounge

HASHB2MF Two Seat Lounge

**HASHB3MF** Three Seat Lounge

#### **High-back Screens**

High screens create a quiet, secure and comfortable space for individual focus. Screens are available in knit or fabric options in multiple colors.