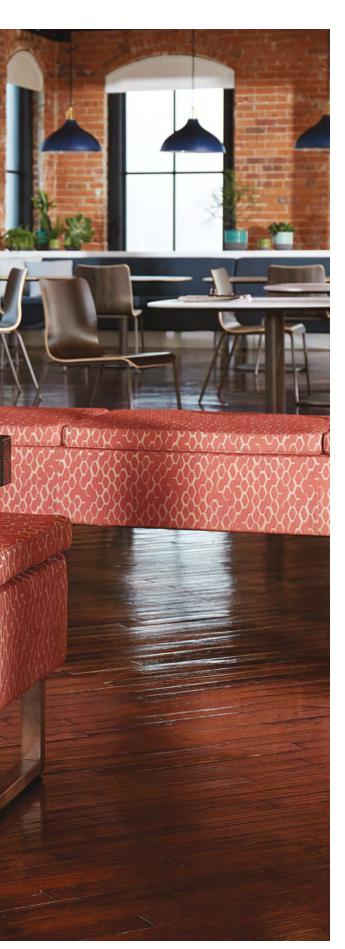

# **Meeting room privacy meets** up-and-about activity

Astir™ Collaborative Work answers the call for soft seating solutions while providing separate work spaces and sturdy posture support for those looking to step away from their desks. The line provides a soft yet upright sit to keep employees engaged and working comfortably at a table setting. Benches and poufs offer additional seating where needed and a unique, single-seat style with high screens on three sides creates a quiet, secure and comfortable space for individual focus.

# A fresh way to get away from your desk

Finding the right combination of properly sized tables and seats is a key element in the creation of efficient, open-space meeting areas that still offer employees the means to practice safe social distance. Multiple models including single, booth and cafe-type seating, a True-corner that makes it easy to make an L-shaped unit as well as poufs and benches, create numerous solutions for every space in the office. In addition, Astir™ seating and Birk® table heights were created to work seamlessly together in all collaborative areas.

## **Benches & Ottoman**

HASB3 Three Seat Bench

**HASPSSMF** Pouf

Rick Joutras Tim Buchenberger

In collaboration with HON, the QDesign team of Tim Buchenberger and Rick Joutras wanted to design around an optimal work posture.