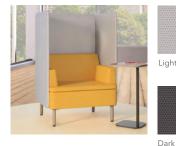

# **Meeting room privacy meets** up-and-about activity

Astir™ Collaborative Work answers the call for soft seating solutions while providing separate work spaces and sturdy posture support for those looking to step away from their desks. The line provides a soft yet upright sit to keep employees engaged and working comfortably at a table setting. Benches and poufs offer additional seating where needed and a unique, single-seat style with high screens on three sides creates a quiet, secure and comfortable space for individual focus.

#### **High-back Screens**

High screens create a quiet, secure and comfortable space for individual focus. Screens are available in knit or fabric options in multiple colors.