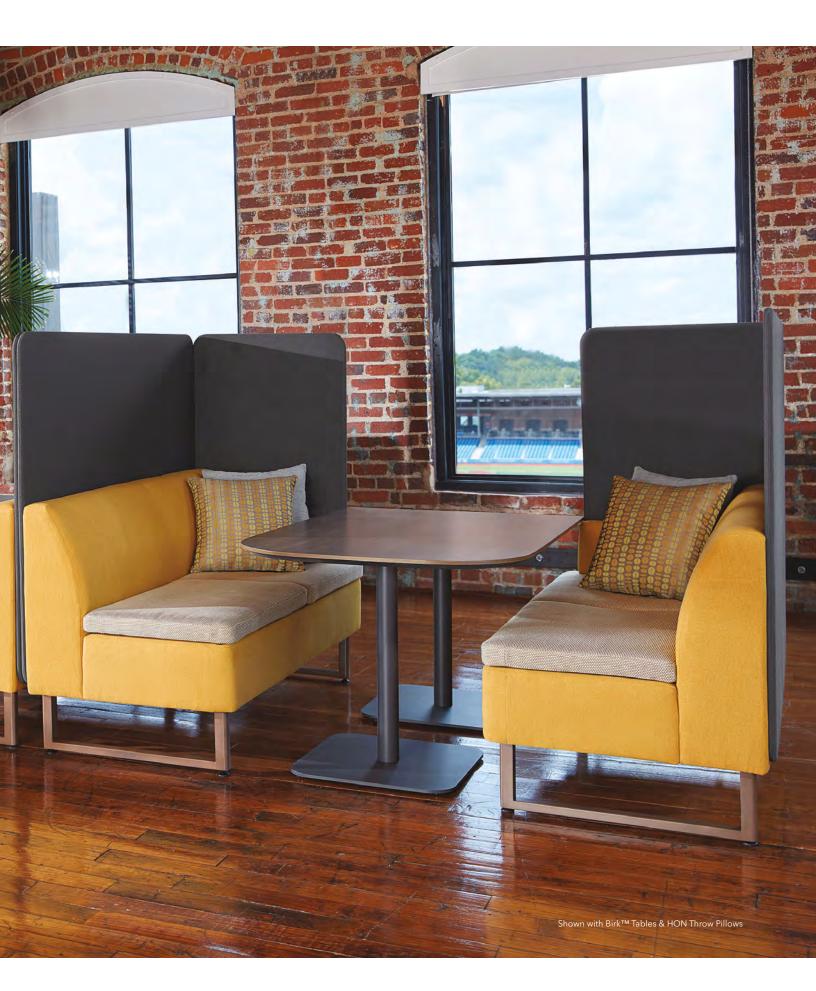

# A fresh way to get away from your desk

Finding the right combination of properly sized tables and seats is a key element in the creation of efficient, open-space meeting areas that still offer employees the means to practice safe social distance. Multiple models including single, booth and cafe-type seating, a True-corner that makes it easy to make an L-shaped unit as well as poufs and benches, create numerous solutions for every space in the office. In addition, Astir™ seating and Birk® table heights were created to work seamlessly together in all collaborative areas.

# **High-Back Screen**

HASHB1MF One+ Lounge

HASHB2MF Two Seat Lounge

**HASHB3MF** Three Seat Lounge

# **Astir<sup>™</sup> Collaborative Seating**

The line provides a soft yet upright sit to keep employees engaged and working comfortably at a table setting. High back and side screen options help keep private conversations private—so teams don't have to be confined in close quarters, such as a conference room.

#### **High-back Screens**

High screens create a quiet, secure and comfortable space for individual focus. Screens are available in knit or fabric options in multiple colors.