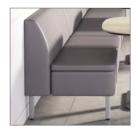

# A fresh way to get away from your desk

Finding the right combination of properly sized tables and seats is a key element in the creation of efficient, open-space meeting areas that still offer employees the means to practice safe social distance. Multiple models including single, booth and cafe-type seating, a True-corner that makes it easy to make an L-shaped unit as well as poufs and benches, create numerous solutions for every space in the office. In addition, Astir™ seating and Birk® table heights were created to work seamlessly together in all collaborative areas.

### Low-Back

HASLB2 Two Seat Lounge

HASLB3 Three Seat Lounge