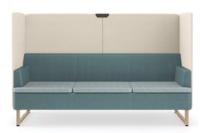

# **Meeting room privacy meets** up-and-about activity

Astir™ Collaborative Work answers the call for soft seating solutions while providing separate work spaces and sturdy posture support for those looking to step away from their desks. The line provides a soft yet upright sit to keep employees engaged and working comfortably at a table setting. Benches and poufs offer additional seating where needed and a unique, single-seat style with high screens on three sides creates a quiet, secure and comfortable space for individual focus.

# **High-Back Screen**

HASHB1MF One+ Lounge

HASHB2MF Two Seat Lounge

**HASHB3MF** Three Seat Lounge

# **Astir<sup>™</sup> Collaborative Seating**

The line provides a soft yet upright sit to keep employees engaged and working comfortably at a table setting. High back and side screen options help keep private conversations private—so teams don't have to be confined in close quarters, such as a conference room.

#### **High-back Screens**

High screens create a quiet, secure and comfortable space for individual focus. Screens are available in knit or fabric options in multiple colors.