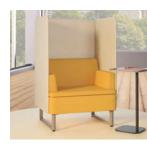

# **Meeting room privacy meets** up-and-about activity

Astir™ Collaborative Work answers the call for soft seating solutions while providing separate work spaces and sturdy posture support for those looking to step away from their desks. The line provides a soft yet upright sit to keep employees engaged and working comfortably at a table setting. Benches and poufs offer additional seating where needed and a unique, single-seat style with high screens on three sides creates a quiet, secure and comfortable space for individual focus.

# **High-Back Screen**

HASHB1MF One+ Lounge

HASHB2MF Two Seat Lounge

**HASHB3MF** Three Seat Lounge

# **Astir<sup>™</sup> Collaborative Seating**

The line provides a soft yet upright sit to keep employees engaged and working comfortably at a table setting. High back and side screen options help keep private conversations private—so teams don't have to be confined in close quarters, such as a conference room.

#### **High-back Screens**

High screens create a quiet, secure and comfortable space for individual focus. Screens are available in knit or fabric options in multiple colors.