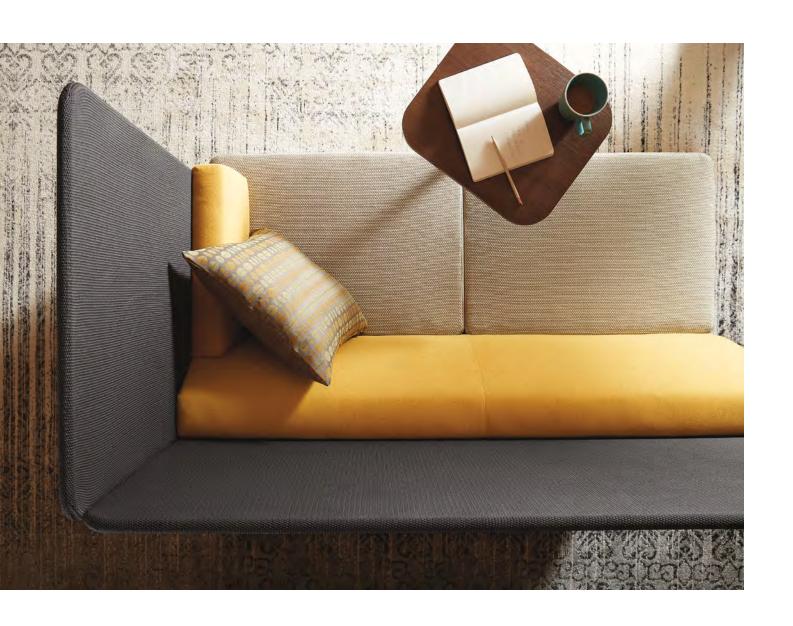

# **Meeting room privacy meets** up-and-about activity

Astir™ Collaborative Work answers the call for soft seating solutions while providing separate work spaces and sturdy posture support for those looking to step away from their desks. The line provides a soft yet upright sit to keep employees engaged and working comfortably at a table setting. Benches and poufs offer additional seating where needed and a unique, single-seat style with high screens on three sides creates a quiet, secure and comfortable space for individual focus.

# **High-Back Screen**

HASHB1MF One+ Lounge

HASHB2MF Two Seat Lounge

**HASHB3MF** Three Seat Lounge

#### **High-back Screens**

High screens create a quiet, secure and comfortable space for individual focus. Screens are available in knit or fabric options in multiple colors.