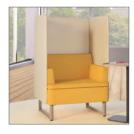

# **Meeting room privacy meets** up-and-about activity

Astir™ Collaborative Work answers the call for soft seating solutions while providing separate work spaces and sturdy posture support for those looking to step away from their desks. The line provides a soft yet upright sit to keep employees engaged and working comfortably at a table setting. Benches and poufs offer additional seating where needed and a unique, single-seat style with high screens on three sides creates a quiet, secure and comfortable space for individual focus.

# **High-Back Screen**

HASHB1MF One+ Lounge

HASHB2MF Two Seat Lounge

**HASHB3MF** Three Seat Lounge

#### **High-back Screens**

High screens create a quiet, secure and comfortable space for individual focus. Screens are available in knit or fabric options in multiple colors.