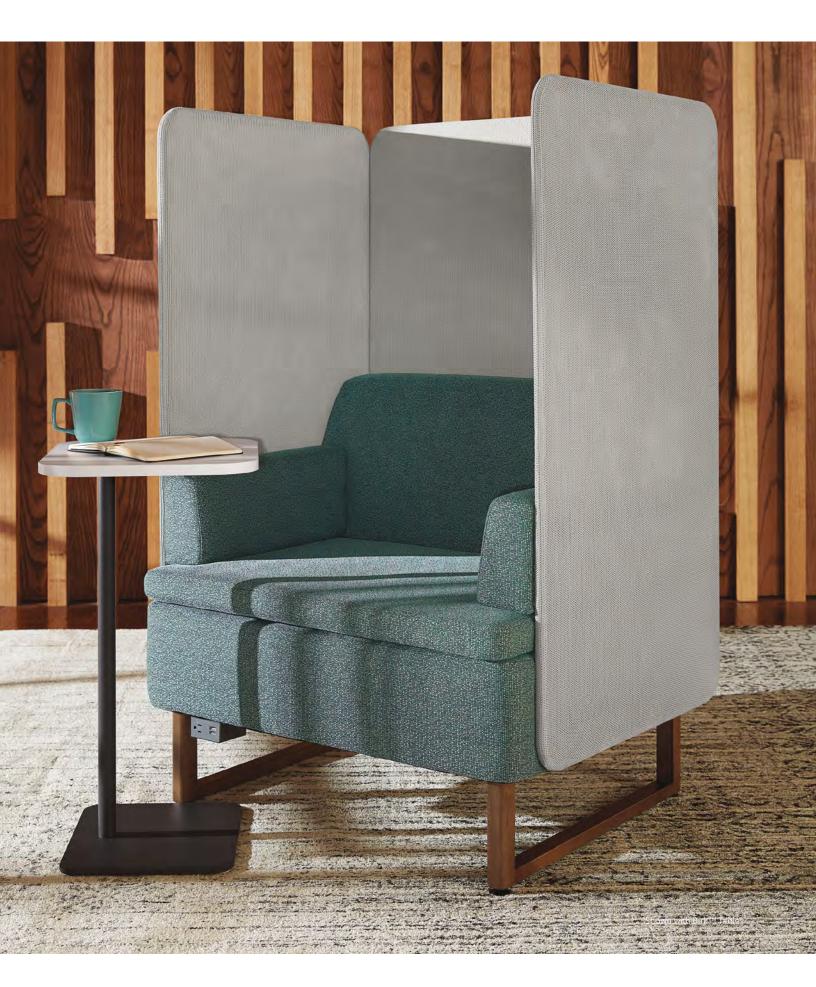

# **Meeting room privacy meets** up-and-about activity

Astir™ Collaborative Work answers the call for soft seating solutions while providing separate work spaces and sturdy posture support for those looking to step away from their desks. The line provides a soft yet upright sit to keep employees engaged and working comfortably at a table setting. Benches and poufs offer additional seating where needed and a unique, single-seat style with high screens on three sides creates a quiet, secure and comfortable space for individual focus.

# **High-Back Screen**

HASHB1MF One+ Lounge

HASHB2MF Two Seat Lounge

**HASHB3MF** Three Seat Lounge

# **Astir<sup>™</sup> Collaborative Seating**

The line provides a soft yet upright sit to keep employees engaged and working comfortably at a table setting. High back and side screen options help keep private conversations private—so teams don't have to be confined in close quarters, such as a conference room.

#### **High-back Screens**

High screens create a quiet, secure and comfortable space for individual focus. Screens are available in knit or fabric options in multiple colors.

### **Power Modules**

Add a power module to sit down, plug in and power up.