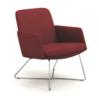

### **Wire Sled Base Chairs**

Mid-Back with Arms

Armless Mid-Back

In collaboration with HON, the QDesign team of Tim Buchenberger and Rick Joutras designed the May Single lounge with certain qualities in mind.

"We felt that the chair design had to have a beautifully minimal, contemporary aesthetic that could be both a stand-alone or complementary piece of furniture" said Buchenberger, "We wanted May to be adaptable in a variety of different design landscapes."