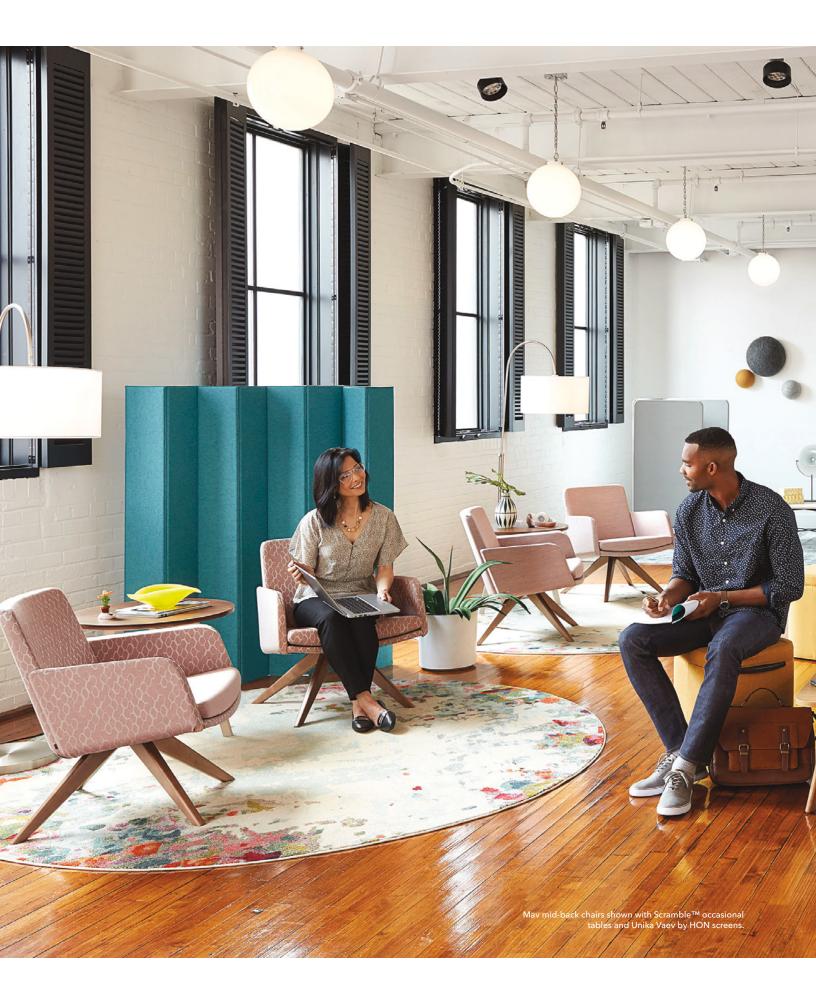

# Make Your Space Memorable

With busy days and competing priorities, it helps to have a place to step away and regroup. All new to the HON family, the Mav Single Lounge Series and accompanying ottoman is a beautifully versatile solution to create an in-office oasis mindful of limited real estate.

## Make a Statement

With plenty of base and back options offset with mid-century flair and richly colored fabrics, the Mav Single Lounge Series is designed to function well in virtually any space. Whether it's configured for a multi-use zone or to stand alone as a statement piece, Mav is an ideal place for impromptu gatherings or a quick break.

# Striking Look, Contoured Comfort

Contoured arms, angled back and an elevated seat cushion give this showpiece a contemporary silhouette while maintaining a comfortable, inviting look and feel. The structure is simple: a common shell platform allows for variable backs and base options for a refined aesthetic. The multi-fabric option allows you to coordinate or contrast the seat and frame upholstery for a single chair that is customizable to the needs of your space.

## Versatile Build, Modern Aesthetic

The Mav Single Lounge Series customization offerings extend the product to invigorate a wide range of interior spaces and workstations. Create a signature feel with metal, wire, wood, or 5-star base options. Mix and match with two back heights and arms or armless construction, as well as dozens of on-trend fabrics and colors.