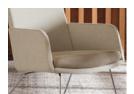

# Striking Look, Contoured Comfort

Contoured arms, angled back and an elevated seat cushion give this showpiece a contemporary silhouette while maintaining a comfortable, inviting look and feel. The structure is simple: a common shell platform allows for variable backs and base options for a refined aesthetic. The multi-fabric option allows you to coordinate or contrast the seat and frame upholstery for a single chair that is customizable to the needs of your space.

## Versatile Build, Modern Aesthetic

The Mav Single Lounge Series customization offerings extend the product to invigorate a wide range of interior spaces and workstations. Create a signature feel with metal, wire, wood, or 5-star base options. Mix and match with two back heights and arms or armless construction, as well as dozens of on-trend fabrics and colors.