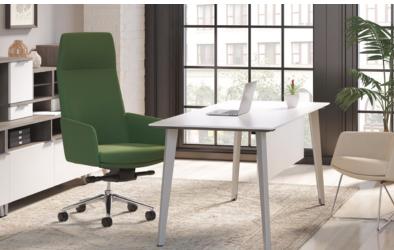

## **4-Leg Wood Base Chairs**

Armless High-Back

Mid-Back with Arms

Armless Mid-Back

### **4-Star Metal Base Chairs**

High-Back with Arms

Armless High-Back

Mid-Back with Arms

Armless Mid-Back

Ottoman

## 5-Star Base Chairs with Swivel Knee-tilt Control

High-Back with Arms

Armless High-Back

Mid-Back with Arms

Armless Mid-Back

### **Wire Sled Base Chairs**

Mid-Back with Arms

Armless Mid-Back

In collaboration with HON, the QDesign team of Tim Buchenberger and Rick Joutras designed the May Single lounge with certain qualities in mind.