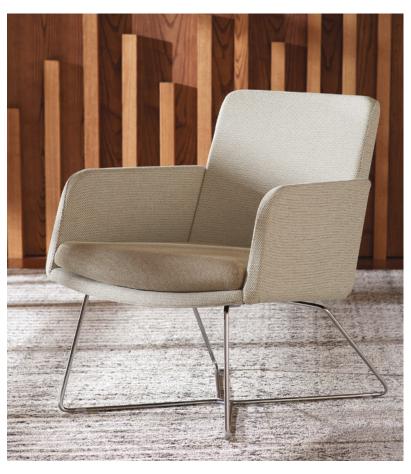

# Striking Look, Contoured Comfort

Contoured arms, angled back and an elevated seat cushion give this showpiece a contemporary silhouette while maintaining a comfortable, inviting look and feel. The structure is simple: a common shell platform allows for variable backs and base options for a refined aesthetic. The multi-fabric option allows you to coordinate or contrast the seat and frame upholstery for a single chair that is customizable to the needs of your space.

## Versatile Build, Modern Aesthetic

The Mav Single Lounge Series customization offerings extend the product to invigorate a wide range of interior spaces and workstations. Create a signature feel with metal, wire, wood, or 5-star base options. Mix and match with two back heights and arms or armless construction, as well as dozens of on-trend fabrics and colors.

## 5-Star Base Chairs with Swivel Knee-tilt Control

High-Back with Arms

Armless High-Back

Mid-Back with Arms

Armless Mid-Back