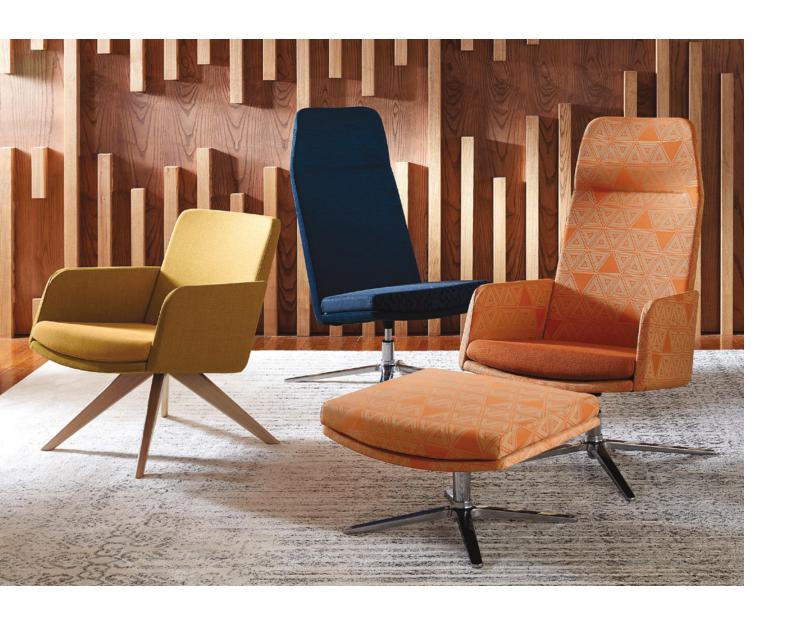

# Make Your Space Memorable

With busy days and competing priorities, it helps to have a place to step away and regroup. All new to the HON family, the Mav Single Lounge Series and accompanying ottoman is a beautifully versatile solution to create an in-office oasis mindful of limited real estate.

## Make a Statement

With plenty of base and back options offset with mid-century flair and richly colored fabrics, the Mav Single Lounge Series is designed to function well in virtually any space. Whether it's configured for a multi-use zone or to stand alone as a statement piece, Mav is an ideal place for impromptu gatherings or a quick break.

# Striking Look, Contoured Comfort

Contoured arms, angled back and an elevated seat cushion give this showpiece a contemporary silhouette while maintaining a comfortable, inviting look and feel. The structure is simple: a common shell platform allows for variable backs and base options for a refined aesthetic. The multi-fabric option allows you to coordinate or contrast the seat and frame upholstery for a single chair that is customizable to the needs of your space.

## Versatile Build, Modern Aesthetic

The Mav Single Lounge Series customization offerings extend the product to invigorate a wide range of interior spaces and workstations. Create a signature feel with metal, wire, wood, or 5-star base options. Mix and match with two back heights and arms or armless construction, as well as dozens of on-trend fabrics and colors.