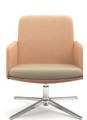

## 5-Star Base Chairs with Swivel Knee-tilt Control

High-Back with Arms

Armless High-Back

Mid-Back with Arms

Armless Mid-Back

#### **Bases**

4-Star Metal Base Available on all models.

4-Leg Wood Base Available on high-back and mid-back chairs only.

Wire Sled Base Available on mid-back chairs only.

5-Star Base with Swivel Knee-tilt Control Available on high-back and mid-back chairs only.