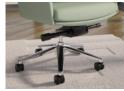

## 5-Star Base Chairs with Swivel Knee-tilt Control

High-Back with Arms

Armless High-Back

Mid-Back with Arms

Armless Mid-Back

#### **Bases**

4-Star Metal Base Available on all models.

4-Leg Wood Base Available on high-back and mid-back chairs only.

Wire Sled Base Available on mid-back chairs only.

5-Star Base with Swivel Knee-tilt Control Available on high-back and mid-back chairs only.