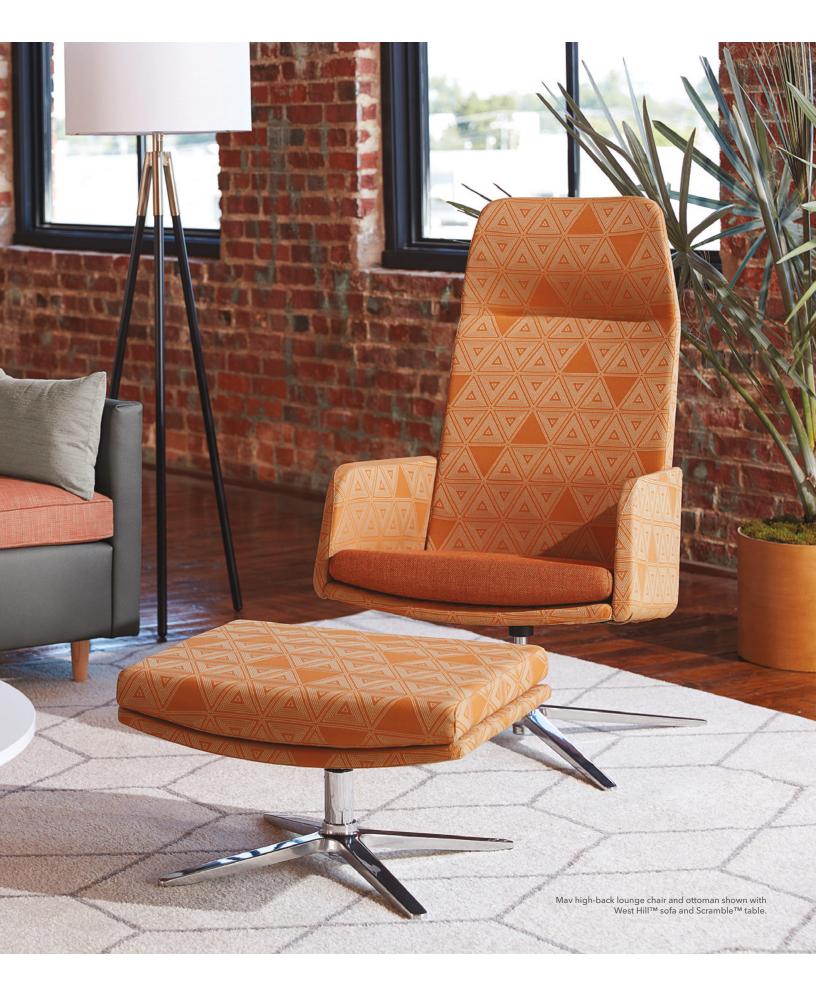

# Make Your Space Memorable

With busy days and competing priorities, it helps to have a place to step away and regroup. All new to the HON family, the Mav Single Lounge Series and accompanying ottoman is a beautifully versatile solution to create an in-office oasis mindful of limited real estate.

## Make a Statement

With plenty of base and back options offset with mid-century flair and richly colored fabrics, the Mav Single Lounge Series is designed to function well in virtually any space. Whether it's configured for a multi-use zone or to stand alone as a statement piece, Mav is an ideal place for impromptu gatherings or a quick break.

# Striking Look, Contoured Comfort

Contoured arms, angled back and an elevated seat cushion give this showpiece a contemporary silhouette while maintaining a comfortable, inviting look and feel. The structure is simple: a common shell platform allows for variable backs and base options for a refined aesthetic. The multi-fabric option allows you to coordinate or contrast the seat and frame upholstery for a single chair that is customizable to the needs of your space.