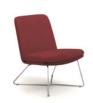

### **Wire Sled Base Chairs**

Mid-Back with Arms

Armless Mid-Back

In collaboration with HON, the QDesign team of Tim Buchenberger and Rick Joutras designed the May Single lounge with certain qualities in mind.

"We felt that the chair design had to have a beautifully minimal, contemporary aesthetic that could be both a stand-alone or complementary piece of furniture" said Buchenberger, "We wanted May to be adaptable in a variety of different design landscapes."