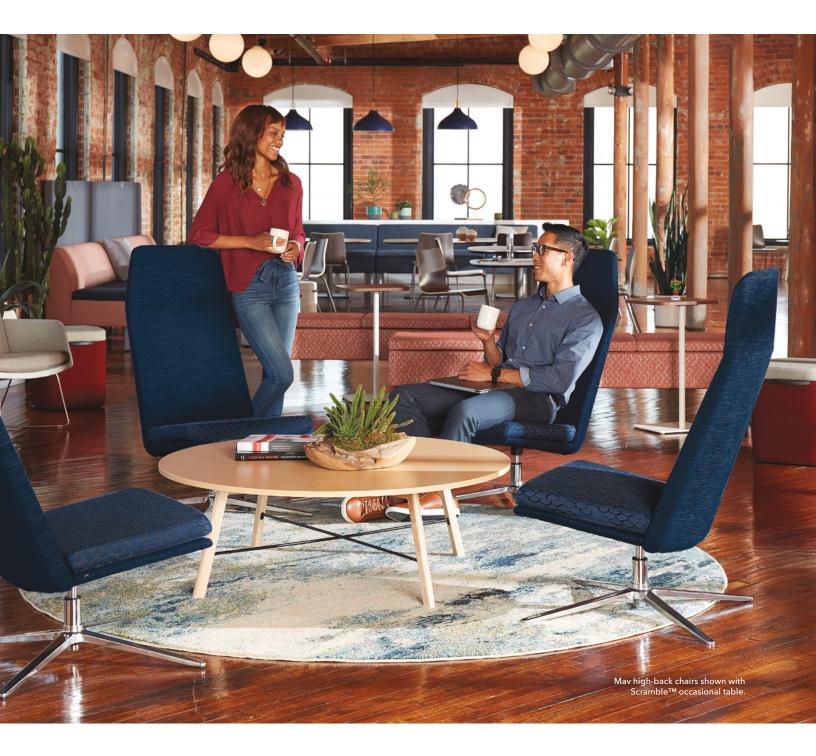

# Make Your Space Memorable

With busy days and competing priorities, it helps to have a place to step away and regroup. All new to the HON family, the Mav Single Lounge Series and accompanying ottoman is a beautifully versatile solution to create an in-office oasis mindful of limited real estate.

## Make a Statement

With plenty of base and back options offset with mid-century flair and richly colored fabrics, the Mav Single Lounge Series is designed to function well in virtually any space. Whether it's configured for a multi-use zone or to stand alone as a statement piece, Mav is an ideal place for impromptu gatherings or a quick break.

# Striking Look, Contoured Comfort

Contoured arms, angled back and an elevated seat cushion give this showpiece a contemporary silhouette while maintaining a comfortable, inviting look and feel. The structure is simple: a common shell platform allows for variable backs and base options for a refined aesthetic. The multi-fabric option allows you to coordinate or contrast the seat and frame upholstery for a single chair that is customizable to the needs of your space.

## Versatile Build, Modern Aesthetic

The Mav Single Lounge Series customization offerings extend the product to invigorate a wide range of interior spaces and workstations. Create a signature feel with metal, wire, wood, or 5-star base options. Mix and match with two back heights and arms or armless construction, as well as dozens of on-trend fabrics and colors.