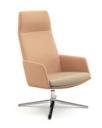

# Striking Look, Contoured Comfort

Contoured arms, angled back and an elevated seat cushion give this showpiece a contemporary silhouette while maintaining a comfortable, inviting look and feel. The structure is simple: a common shell platform allows for variable backs and base options for a refined aesthetic. The multi-fabric option allows you to coordinate or contrast the seat and frame upholstery for a single chair that is customizable to the needs of your space.

### **4-Star Metal Base Chairs**

High-Back with Arms

Armless High-Back

Mid-Back with Arms

Armless Mid-Back

Ottoman