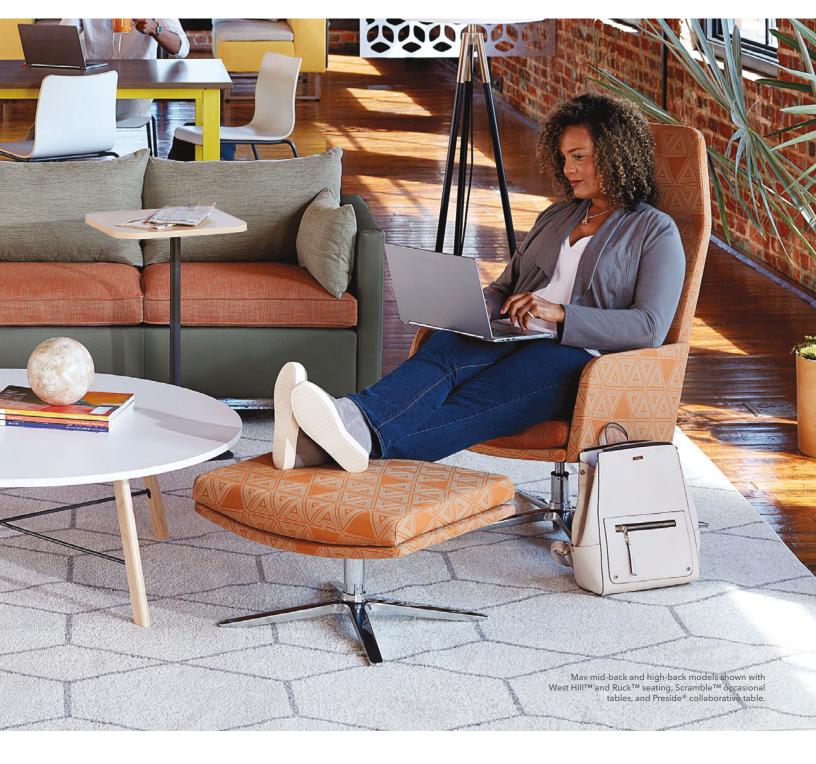

# Make Your Space Memorable

With busy days and competing priorities, it helps to have a place to step away and regroup. All new to the HON family, the Mav Single Lounge Series and accompanying ottoman is a beautifully versatile solution to create an in-office oasis mindful of limited real estate.

## Make a Statement

With plenty of base and back options offset with mid-century flair and richly colored fabrics, the Mav Single Lounge Series is designed to function well in virtually any space. Whether it's configured for a multi-use zone or to stand alone as a statement piece, Mav is an ideal place for impromptu gatherings or a quick break.

# Striking Look, Contoured Comfort

Contoured arms, angled back and an elevated seat cushion give this showpiece a contemporary silhouette while maintaining a comfortable, inviting look and feel. The structure is simple: a common shell platform allows for variable backs and base options for a refined aesthetic. The multi-fabric option allows you to coordinate or contrast the seat and frame upholstery for a single chair that is customizable to the needs of your space.

## Versatile Build, Modern Aesthetic

The Mav Single Lounge Series customization offerings extend the product to invigorate a wide range of interior spaces and workstations. Create a signature feel with metal, wire, wood, or 5-star base options. Mix and match with two back heights and arms or armless construction, as well as dozens of on-trend fabrics and colors.