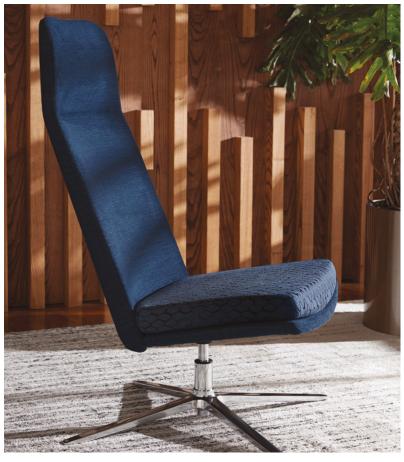

# Striking Look, Contoured Comfort

Contoured arms, angled back and an elevated seat cushion give this showpiece a contemporary silhouette while maintaining a comfortable, inviting look and feel. The structure is simple: a common shell platform allows for variable backs and base options for a refined aesthetic. The multi-fabric option allows you to coordinate or contrast the seat and frame upholstery for a single chair that is customizable to the needs of your space.

## Versatile Build, Modern Aesthetic

The Mav Single Lounge Series customization offerings extend the product to invigorate a wide range of interior spaces and workstations. Create a signature feel with metal, wire, wood, or 5-star base options. Mix and match with two back heights and arms or armless construction, as well as dozens of on-trend fabrics and colors.

## 5-Star Base Chairs with Swivel Knee-tilt Control

High-Back with Arms

Armless High-Back

Mid-Back with Arms

Armless Mid-Back