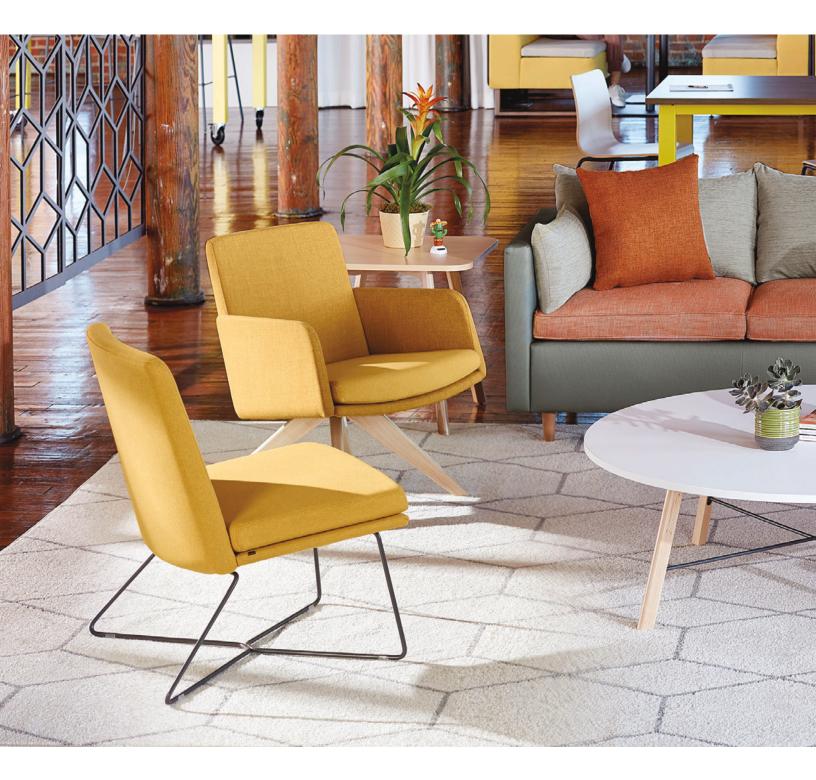

# Make Your Space Memorable

With busy days and competing priorities, it helps to have a place to step away and regroup. All new to the HON family, the Mav Single Lounge Series and accompanying ottoman is a beautifully versatile solution to create an in-office oasis mindful of limited real estate.

## Make a Statement

With plenty of base and back options offset with mid-century flair and richly colored fabrics, the Mav Single Lounge Series is designed to function well in virtually any space. Whether it's configured for a multi-use zone or to stand alone as a statement piece, Mav is an ideal place for impromptu gatherings or a quick break.

## Versatile Build, Modern Aesthetic

The Mav Single Lounge Series customization offerings extend the product to invigorate a wide range of interior spaces and workstations. Create a signature feel with metal, wire, wood, or 5-star base options. Mix and match with two back heights and arms or armless construction, as well as dozens of on-trend fabrics and colors.