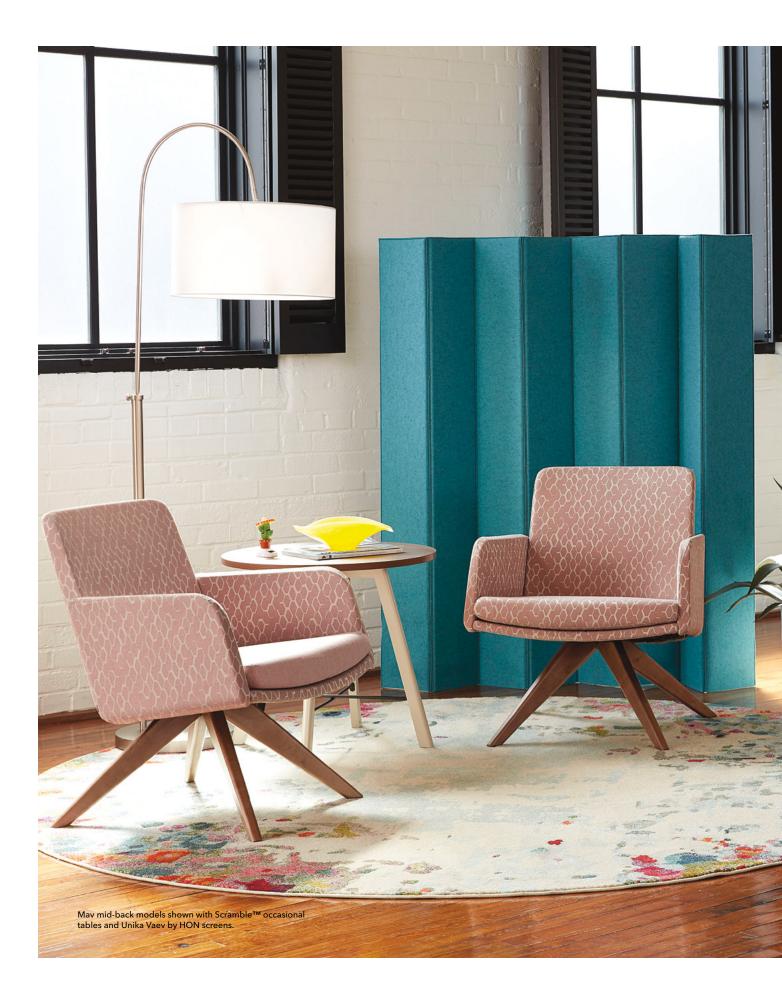

## Make a Statement

With plenty of base and back options offset with mid-century flair and richly colored fabrics, the Mav Single Lounge Series is designed to function well in virtually any space. Whether it's configured for a multi-use zone or to stand alone as a statement piece, Mav is an ideal place for impromptu gatherings or a quick break.

## Versatile Build, Modern Aesthetic

The Mav Single Lounge Series customization offerings extend the product to invigorate a wide range of interior spaces and workstations. Create a signature feel with metal, wire, wood, or 5-star base options. Mix and match with two back heights and arms or armless construction, as well as dozens of on-trend fabrics and colors.