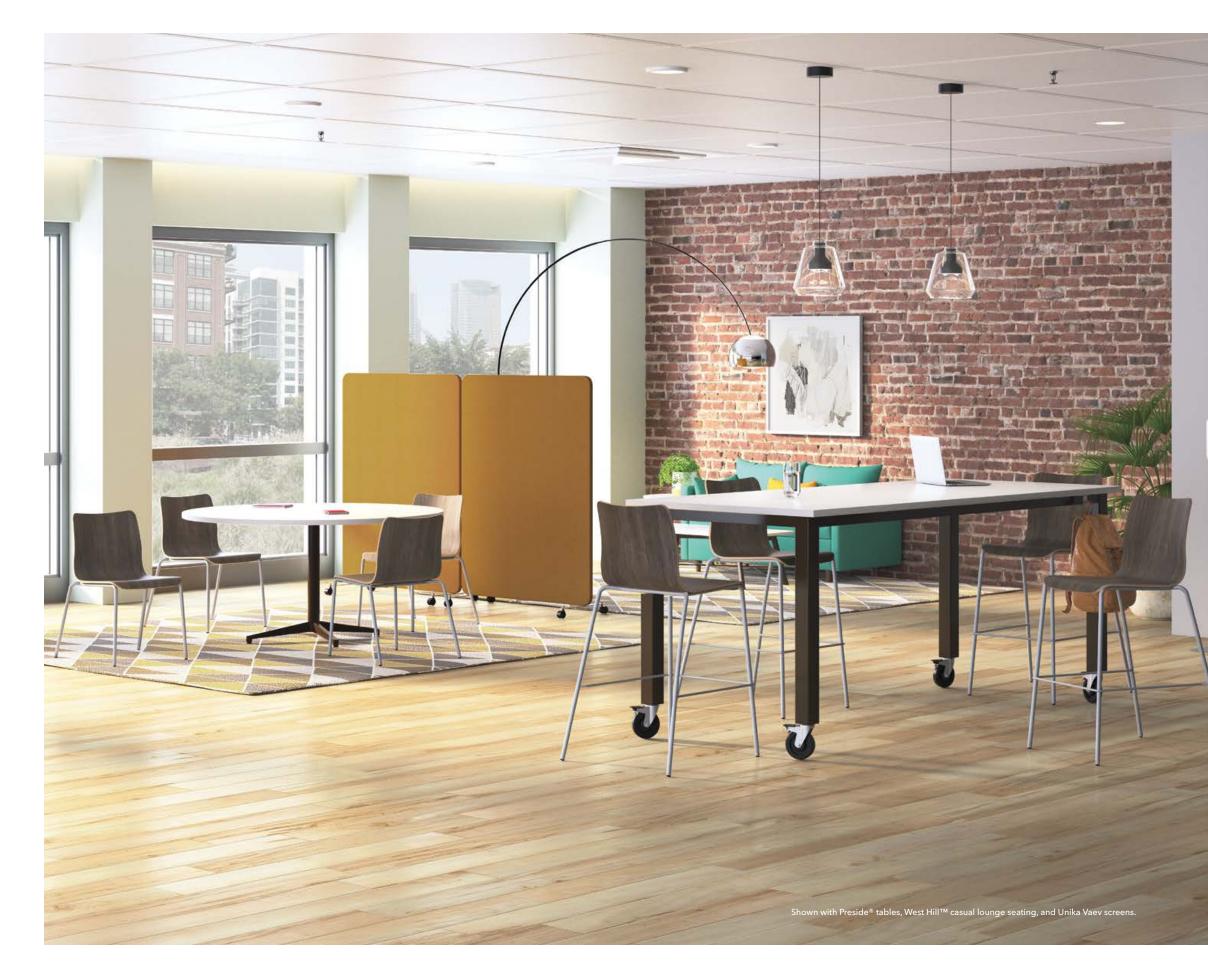

# Comfortable curves. Timeless form.

Sleek lines and a simple silhouette designed to make you sit up and take notice. Easy on the eyes and even easier to move, stack and create distance, Ruck seating brings effortless style to working alone or together. Available in laminate or veneer finishes in both seated and stool heights, Ruck clicks with its surroundings – whether that's in a collaborative area, café setting, or as a side chair in a private office. Crafted with gentle, molded contours, Ruck makes being on the edge of your seat a more comfortable place to be.