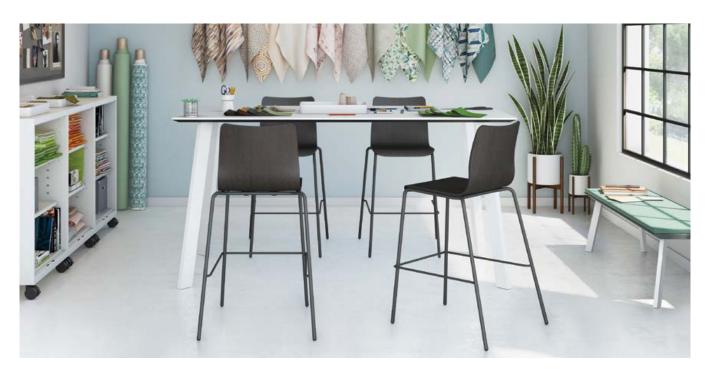

# Comfortable curves. Timeless form.

Sleek lines and a simple silhouette designed to make you sit up and take notice. Easy on the eyes and even easier to move, stack and create distance, Ruck seating brings effortless style to working alone or together. Available in laminate or veneer finishes in both seated and stool heights, Ruck clicks with its surroundings – whether that's in a collaborative area, café setting, or as a side chair in a private office. Crafted with gentle, molded contours, Ruck makes being on the edge of your seat a more comfortable place to be.