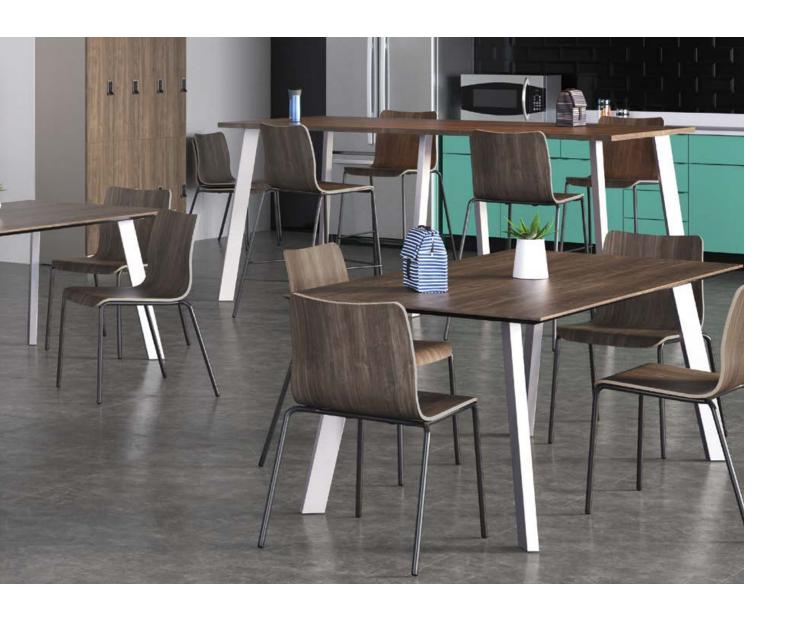

# Comfortable curves. Timeless form.

Sleek lines and a simple silhouette designed to make you sit up and take notice. Easy on the eyes and even easier to move, stack and create distance, Ruck seating brings effortless style to working alone or together. Available in laminate or veneer finishes in both seated and stool heights, Ruck clicks with its surroundings – whether that's in a collaborative area, café setting, or as a side chair in a private office. Crafted with gentle, molded contours, Ruck makes being on the edge of your seat a more comfortable place to be.