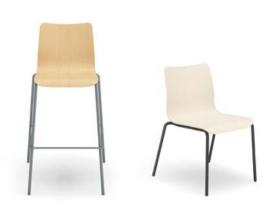

# Comfortable curves. Timeless form.

Sleek lines and a simple silhouette designed to make you sit up and take notice. Easy on the eyes and even easier to move, stack and create distance, Ruck seating brings effortless style to working alone or together. Available in laminate or veneer finishes in both seated and stool heights, Ruck clicks with its surroundings – whether that's in a collaborative area, café setting, or as a side chair in a private office. Crafted with gentle, molded contours, Ruck makes being on the edge of your seat a more comfortable place to be.